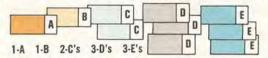

## the A-B-C's etc. OF DISNEYLAND TICKET BOOKS

Disneyland Ticket Books are a most convenient way to enjoy the Magic Kingdom. Both the Big 10 and Deluxe 15 Ticket Books include admission to Disneyland and a selection of adventures and attractions on an "A," "B," "C," "D" and "E" ticket basis.

THE BIG 10 Ticket Book includes Admission to the Park and a selection of attractions as shown below:

THE DELUXE 15 Ticket Book includes Admission to the Park and a selection of attractions as shown below:

If you already have purchased a General Admission ticket, or you wish to enjoy additional adventures inside the Park, you may buy a 10-Adventure or a 15-Adventure Book at any Central Ticket Booth inside the Park. The 10-Adventure Book is \$3.25 and the 15-Adventure Book is \$4.00 for each guest. Refer to the area maps for locations.