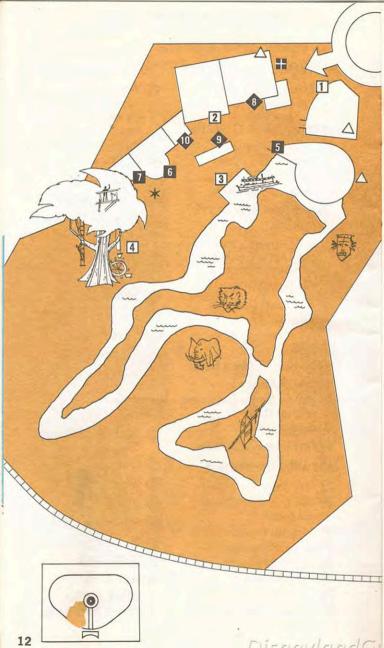

# ADVENTURELAND

Letters in quotes by each adventure and attraction show ticket used.

## ADVENTURES AND ATTRACTIONS SH

- 1 United Air Lines Enchanted Tiki Room "E"
- 2 Big Game Safari "C" Shooting Gallery
- 3 Jungle River Cruise "E"
- [4] Swiss Family Treehouse "B"

## FOOD AND REFRESHMENTS

- 5 Tahitian Terrace
- 6 Sunkist, "I Presume"
- 7 Aunt Jemima's Kitchen

- △ REST ROOMS
- \* TICKET BOOTHS

#### ADVENTURELAND

Adventureland Bazaar — Rare products and gifts from all over the world in a jungle atmosphere. Includes GUATEMALAN WEAVERS, LEE BROS. and MAGIC CARPET BAZAAR.

Adventureland Traders - South Sea Island apparel in a colorful assortment.

Tiki's Tropical Traders-Hats, souvenirs.