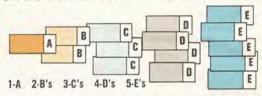

## the A-B-C's etc. OF DISNEYLAND TICKET BOOKS

Disneyland Ticket Books are a most convenient way to enjoy the Magic Kingdom. Both the Big 10 and Deluxe 15 Ticket Books include admission to Disneyland and a selection of adventures and attractions on an "A," "B," "C," "D" and "E" ticket basis.

THE BIG 10 Ticket Book includes Admission to the Park and a selection of attractions as shown below:

THE DELUXE 15 Ticket Book includes Admission to the Park and a selection of attractions as shown below:

If you already have purchased a General Admission ticket, or you wish to enjoy additional adventures inside the Park, you may buy a 10-Adventure or a 15-Adventure Book at any Central Ticket Booth inside the Park. The 10-Adventure Book is \$3.25 and the 15-Adventure Book is \$4.00 for each guest. Refer to the area maps for locations.