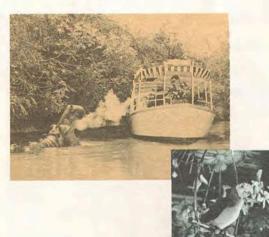

TIM

JUNGLE RIVER CRUISE (Adventureland) Travel through tropical jungles and exotic areas of the world on a jungle launch.

GREAT MOMENTS WITH MR. LINCOLN presented by LINCOLN SAVINGS & LOAN ASSOCIATION

(Main Street) Mr. Lincoln "comes to life" in this world-acclaimed attraction. Young

## ADVENTURES AND ATTRACTIONS SH

- 1 United Air Lines Enchanted Tiki Room "E"
- 2 Big Game Safari "C" Shooting Gallery
- 3 Jungle River Cruise "E"
- [4] Swiss Family Treehouse "B"